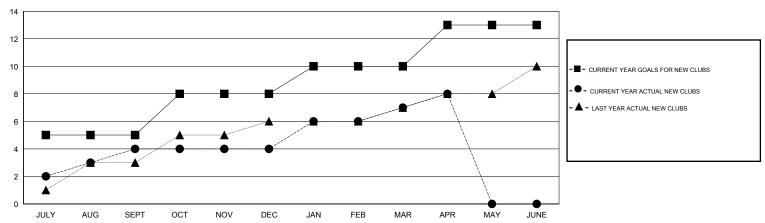

#### GOALS AND ACTUAL NEW CLUBS CUMULATIVE

## LOCATION INDIA

GMT CA 6

|               |                  | Clubs            |                  |                  |                       |                    | Members                             |                    |                  |
|---------------|------------------|------------------|------------------|------------------|-----------------------|--------------------|-------------------------------------|--------------------|------------------|
|               | RESUL            | TS FOR 2015-2016 |                  |                  | RESULTS FOR 2015-2016 |                    |                                     |                    |                  |
| QUARTER       | NEW CLUB<br>GOAL | NEW CLUBS        | DROPPED<br>CLUBS | NET<br>GAIN/LOSS | QUARTER               | NEW MEMBER<br>GOAL | CHARTER AND<br>NEW MEMBERS<br>ADDED | DROPPED<br>MEMBERS | NET<br>GAIN/LOSS |
| JULY/AUG/SEPT | 5                | 4                | 1                | 3                | JULY/AUG/SEPT         | 280                | 412                                 | 714                | -302             |
| OCT/NOV/DEC   | 3                | 0                | 4                | -4               | OCT/NOV/DEC           | 428                | 589                                 | 250                | 339              |
| JAN/FEB/MAR   | 2                | 3                | 0                | 3                | JAN/FEB/MAR           | 302                | 495                                 | 108                | 387              |
| APR/MAY/JUNE  | 3                | 1                | 0                | 1                | APR/MAY/JUNE          | -22                | 79                                  | 54                 | 25               |