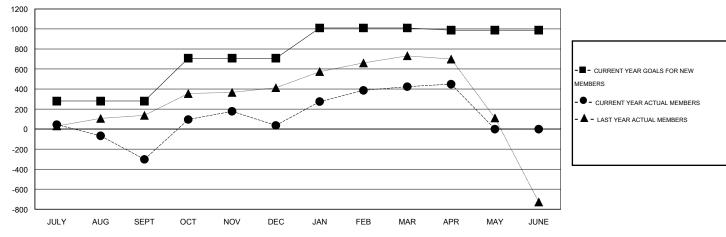

#### GOALS AND ACTUAL MEMBERS CUMULATIVE

| DROPPED CLUBS: 5     |             | 140 CLUBS OF 169 ADDED 1 OR MORE<br>NEW MEMBERS |                       | 4,567 (67.68%)<br>2,181 (32.32%) |    |
|----------------------|-------------|-------------------------------------------------|-----------------------|----------------------------------|----|
| DROPPED MEMBERS      |             |                                                 |                       |                                  |    |
| DECEASED             | 23          | CLICK HERE FOR HEALTH                           | FAMILY UNIT MEMBERS   | 1,54                             | 48 |
| CLUB CANCELLED OTHER | 76<br>1,027 | ASSESSMENT DATA                                 | HEAD OF HOUSEHOLD     | 73                               | 35 |
| TOTAL                | 1,126       |                                                 | NON-HEAD OF HOUSEHOLD | 81                               | 13 |

## LOCATION INDIA

GMT CA 6

|               |                  | Clubs            |                  |                  |                       |                    | Members                             |                    |                  |
|---------------|------------------|------------------|------------------|------------------|-----------------------|--------------------|-------------------------------------|--------------------|------------------|
|               | RESUL            | TS FOR 2015-2016 |                  |                  | RESULTS FOR 2015-2016 |                    |                                     |                    |                  |
| QUARTER       | NEW CLUB<br>GOAL | NEW CLUBS        | DROPPED<br>CLUBS | NET<br>GAIN/LOSS | QUARTER               | NEW MEMBER<br>GOAL | CHARTER AND<br>NEW MEMBERS<br>ADDED | DROPPED<br>MEMBERS | NET<br>GAIN/LOSS |
| JULY/AUG/SEPT | 5                | 4                | 1                | 3                | JULY/AUG/SEPT         | 280                | 412                                 | 714                | -302             |
| OCT/NOV/DEC   | 3                | 0                | 4                | -4               | OCT/NOV/DEC           | 428                | 589                                 | 250                | 339              |
| JAN/FEB/MAR   | 2                | 3                | 0                | 3                | JAN/FEB/MAR           | 302                | 495                                 | 108                | 387              |
| APR/MAY/JUNE  | 3                | 1                | 0                | 1                | APR/MAY/JUNE          | -22                | 79                                  | 54                 | 25               |